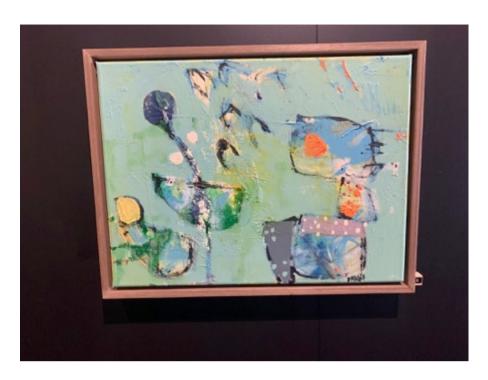

1. She's home 500 x 390 cm

\$1200

2. Boat Ride \$4800 1250 x 1250 cm

3. Dancing in the kitchen  $$1250\ x\ 1250\ cm$ 

\$4800

4. On the Lake # 1  $440 \times 340 \text{ cm}$ 

\$1200

5. With the Birds  $$370\,x\,370\ cm$ 