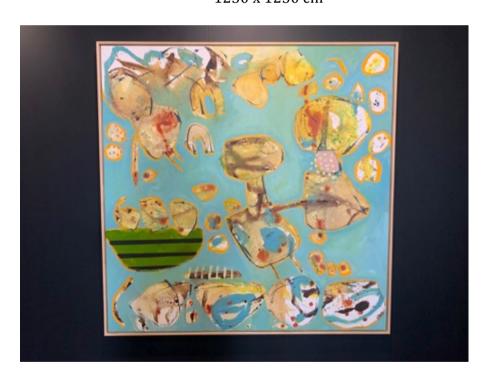

1. She's home 500 x 390 cm

\$1200

2. Boat Ride \$4800 1250 x 1250 cm

3. Dancing in the kitchen  $$1250\ x\ 1250\ cm$ 

\$4800

4. On the Lake # 1  $440 \times 340 \text{ cm}$ 

\$1200

5. With the Birds  $$370\,x\,370\ cm$ 