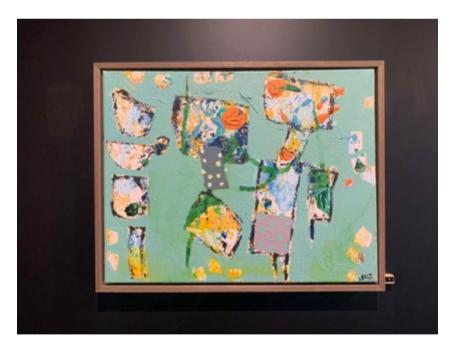

1. She's home 500 x 390 cm

\$1200

2. Boat Ride \$4800 1250 x 1250 cm

3. Dancing in the kitchen  $$1250\ x\ 1250\ cm$ 

\$4800

4. On the Lake # 1  $440 \times 340 \text{ cm}$ 

\$1200

5. With the Birds  $$370\,x\,370\ cm$ 