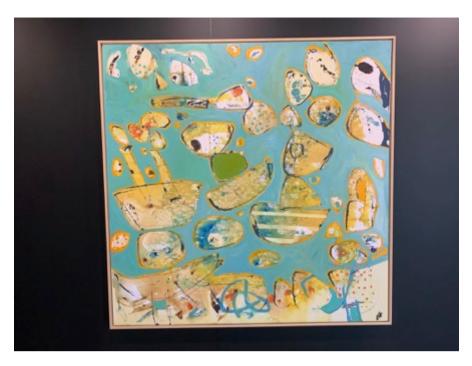

1. She's home 500 x 390 cm

\$1200

2. Boat Ride \$4800 1250 x 1250 cm

3. Dancing in the kitchen  $$1250\ x\ 1250\ cm$ 

\$4800

4. On the Lake # 1  $440 \times 340 \text{ cm}$ 

\$1200

5. With the Birds  $$370\,x\,370\ cm$ 