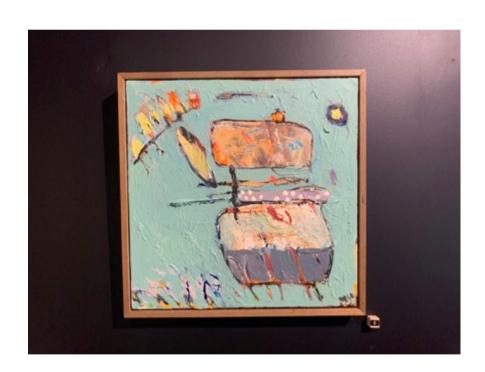

1. She's home 500 x 390 cm

\$1200

2. Boat Ride \$4800 1250 x 1250 cm

3. Dancing in the kitchen  $$1250\ x\ 1250\ cm$ 

\$4800

4. On the Lake # 1  $440 \times 340 \text{ cm}$ 

\$1200

5. With the Birds  $$370\,x\,370\ cm$ 