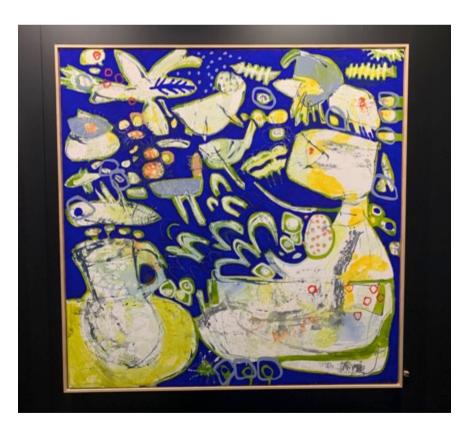

1. She's home 500 x 390 cm

\$1200

2. Boat Ride \$4800 1250 x 1250 cm

3. Dancing in the kitchen  $$1250\ x\ 1250\ cm$ 

\$4800

4. On the Lake # 1  $440 \times 340 \text{ cm}$ 

\$1200

5. With the Birds  $$370\,x\,370\ cm$ 

\$820

6. On the Lake # 2 440 x 340 cm

\$1200

7. Flights of Whimsy # 2 430 x 430 cm

\$120

8. Flights of Whimsy # 3 430 x 430 cm

\$1200

9. Flights of Whimsy 4 430 x 430 cm

\$1200

11. Leaving Home 2000 x 1050 cm

\$5200

12. Battling the Dark Side 1 \$1200 440 x 340 cm

13. Battling the Dark Side 2 \$1200 440 x 340 cm

14. Manic day # 1 \$1200 440 x 340 cm

15. Manic day # 2 \$1200 440 x 340 cm

16. The Party #1 \$4800 1250 x 1250 cm

17. The Party #2 1250 x 1250 cm

\$4800

In the Window

18. Jack's Home #1 1200 x 1000 cm

\$4200

Sales enquires: Julie Collins 0417 324 795 gallery@djprojects.net

163 Ocean Beach Road, Sorrento, Victoria