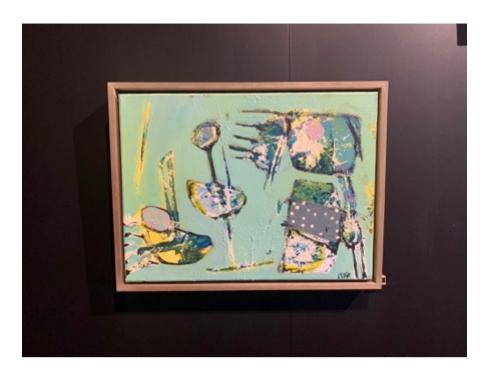

1. She's home 500 x 390 cm

\$1200

2. Boat Ride \$4800 1250 x 1250 cm

3. Dancing in the kitchen  $$1250\ x\ 1250\ cm$ 

\$4800

4. On the Lake # 1  $440 \times 340 \text{ cm}$ 

\$1200

5. With the Birds  $$370\,x\,370\ cm$ 

\$820

6. On the Lake # 2 440 x 340 cm

\$1200

7. Flights of Whimsy # 2 430 x 430 cm

\$120

8. Flights of Whimsy # 3 430 x 430 cm

\$1200

9. Flights of Whimsy 4 430 x 430 cm